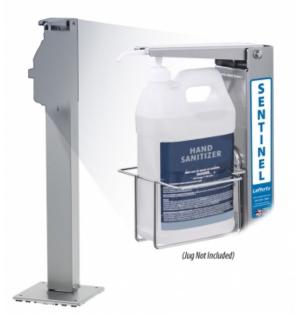

## **OVERVIEW**

Stainless-Steel Sentinel<sup>TM</sup> Hand Sanitizer Dispensers manage dispensing of hand hygiene products (sanitizer or soap) and other liquids or gels from jugs equipped with spring-loaded pumps. The wide push lever is adjustable to dispense a controlled amount of product and limits pressure that can break the pump. The heavy-duty design is perfect for high-traffic/high-use locations as with food preparation areas, hospitals, military facilities, retail stores, professional offices, entertainment venues and countless other locations. Sentinel Dispensers are offered as wall mount, counter top, and floor styles in various models with stainless steel racks to hold most standard jugs — half-gallon, 1-gallon round / square (standard or locking), and F-Style.

#### Includes

- Stainless steel push lever dispenser (F-style)
- · Volume adjustment bolt
- Stainless steel, electropolished, wire frame jug rack (1-gallon, F-style)
- Stainless steel stand
- Stainless steel base with floor mounting holes

# **REQUIREMENTS**

**Chemical Container** 

1-Gallon, F-Style

Spring-Loaded Pump Mechanism