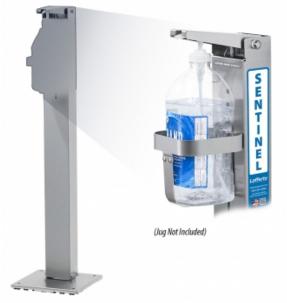

# Sentinel<sup>™</sup> 1/2-Gallon Hand Sanitizer Dispenser, Floor Style

MODEL # 976936-F

# **OVERVIEW**

Stainless-Steel Sentinel<sup>™</sup> Hand Sanitizer Dispensers manage dispensing of hand hygiene products (sanitizer or soap) and other liquids or gels from jugs equipped with spring-loaded pumps. The wide push lever is adjustable to dispense a controlled amount of product and limits pressure that can break the pump. The heavy-duty design is perfect for high-traffic/high-use locations as with food preparation areas, hospitals, military facilities, retail stores, professional offices, entertainment venues and countless other locations. Sentinel Dispensers are offered as wall mount, counter top, and floor styles in various models with stainless steel racks to hold most standard jugs — half-gallon, 1-gallon round / square (standard or locking), and F-Style.

#### Includes

- Stainless steel push lever dispenser
- Volume adjustment bolt
- Stainless steel jug rack (1/2 gallon)
- Stainless steel stand
- Stainless steel base with floor mounting holes