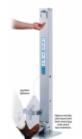

# Sentinel<sup>™</sup> 1/2-Gallon Hand Sanitizer Dispenser, Floor Style

MODEL # 976936-F

# **OVERVIEW**

Stainless-Steel Sentinel<sup>™</sup> Hand Sanitizer Dispensers manage dispensing of hand hygiene products (sanitizer or soap) and other liquids or gels from jugs equipped with spring-loaded pumps. The wide push lever is adjustable to dispense a controlled amount of product and limits pressure that can break the pump. The heavy-duty design is perfect for high-traffic/high-use locations as with food preparation areas, hospitals, military facilities, retail stores, professional offices, entertainment venues and countless other locations. Sentinel Dispensers are offered as wall mount, counter top, and floor styles in various models with stainless steel racks to hold most standard jugs — half-gallon, 1-gallon round / square (standard or locking), and F-Style.

### **Key Features**

- Heavy-duty stainless steel push lever deters users from abusing plastic chemical pumps
- Wide push lever for easy activation via hand, wrist, or elbow
- Adjustable push lever range of motion
  - Prevents over-dispensing
    Prevents full pump spring compression and lid impact
- Ideal for transition zones to prevent cross-contamination
- No electricity required no batteries or electric costs
- Does not require expensive, specially-designed chemical packages
- Dispenses from any round or square half-gallon container
- Enhances cost savings from bulk packaged chemicals
- Jug rack can be raised or lowered to fit most spring-loaded chemical pumps
- · Jug rack mounting holes are compatible with other rack sizes
- Easy to clean and disinfect contact points
- All stainless steel construction built to last!
- Made in the USA
- This floor model can be used freestanding (no tools required) or secured with bolts
- The Sentinel is available in wall, counter, and floor styles and with chemical racks of various sizes
- Hands-free dispenser available with foot-pedal activation
   (#976901)
- See other Lafferty sanitation equipment in Catalog 11 and a Sentinel guide in the Lafferty Learning Center

#### Includes

- Stainless steel push lever dispenser
- Volume adjustment bolt
- Stainless steel jug rack (1/2 gallon)
- Stainless steel stand
- Stainless steel base with floor mounting holes