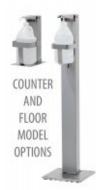

# **OVERVIEW**

Stainless-Steel Sentinel<sup>™</sup> Hand Sanitizer Dispensers manage dispensing of hand hygiene products (sanitizer or soap) and other liquids or gels from jugs equipped with spring-loaded pumps. The wide push lever is adjustable to dispense a controlled amount of product and limits pressure that can break the pump. The heavy-duty design is perfect for high-traffic/high-use locations as with food preparation areas, hospitals, military facilities, retail stores, professional offices, entertainment venues and countless other locations. Sentinel Dispensers are offered as wall mount, counter top, and floor styles in various models with stainless steel racks to hold most standard jugs — half-gallon, 1-gallon round / square (standard or locking), and F-Style.

# **OPTIONS**

Model Number Ordering Guide

Wall Mount Style, Standard Specify 'Counter Style' Specify 'Floor Style'