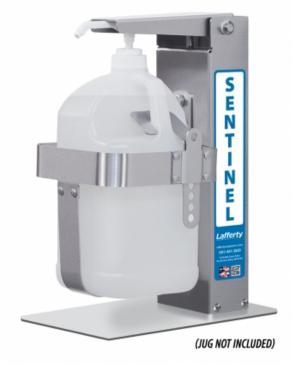

# Sentinel™ 1-Gallon Locking Hand Sanitizer Dispenser, Counter Style

MODEL # 976956-L-C

## **OVERVIEW**

Stainless-Steel Sentinel<sup>TM</sup> Hand Sanitizer Dispensers manage dispensing of hand hygiene products (sanitizer or soap) and other liquids or gels from jugs equipped with spring-loaded pumps. The wide push lever is adjustable to dispense a controlled amount of product and limits pressure that can break the pump. The heavy-duty design is perfect for high-traffic/high-use locations as with food preparation areas, hospitals, military facilities, retail stores, professional offices, entertainment venues and countless other locations. Sentinel Dispensers are offered as wall mount, counter top, and floor styles in various models with stainless steel racks to hold most standard jugs — half-gallon, 1-gallon round / square (standard or locking), and F-Style.

### Includes

- Stainless steel base plate
- Stainless steel push lever dispenser
- · Volume adjustment bolt
- Stainless steel jug rack (1 gallon, lockable)

# **Chemical Container**

1-Gallon, Round or Square Spring-Loaded Pump Mechanism