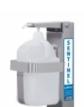

# Sentinel™ 1-Gallon Locking Hand Sanitizer Dispenser, Counter Style

MODEL # 976956-L-C

## **OVERVIEW**

Stainless-Steel Sentinel<sup>TM</sup> Hand Sanitizer Dispensers manage dispensing of hand hygiene products (sanitizer or soap) and other liquids or gels from jugs equipped with spring-loaded pumps. The wide push lever is adjustable to dispense a controlled amount of product and limits pressure that can break the pump. The heavy-duty design is perfect for high-traffic/high-use locations as with food preparation areas, hospitals, military facilities, retail stores, professional offices, entertainment venues and countless other locations. Sentinel Dispensers are offered as wall mount, counter top, and floor styles in various models with stainless steel racks to hold most standard jugs — half-gallon, 1-gallon round / square (standard or locking), and F-Style.

### Includes

- Stainless steel base plate
- Stainless steel push lever dispenser
- · Volume adjustment bolt
- Stainless steel jug rack (1 gallon, lockable)