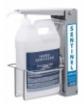

# **Chemical Container**

1-Gallon, Round or Square Spring-Loaded Pump Mechanism