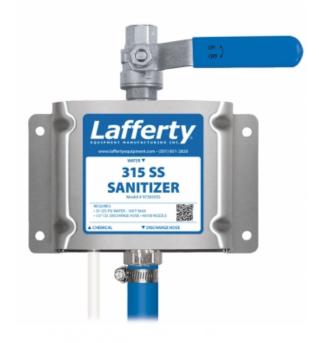

# 315 SS Sanitizer

### MODEL # 973650SS

### **OVERVIEW**

The 315 SS Sanitizer is a stainless steel venturi injection system, suitable for use with PAA, that uses standard city water pressure (35 - 125 PSI) to draw and blend chemical concentrate into the water stream (4 GPM @ 40 PSI). The solution is then projected through the discharge hose and fan nozzle. Equipped with a stainless steel check valve with Kalrez seals. Precision PVDF metering tips create the lean ratios required for no-rinse sanitizing in food plants.

- · Stainless steel mounting bracket
- Stainless steel inlet and discharge ball valves
- · Machined stainless steel injector body
- Stainless steel / Kalrez check valve
- 20 color-coded metering tips to set dilution ratios
- 50' discharge hose, polypropylene wand and stainless steel fan nozzle