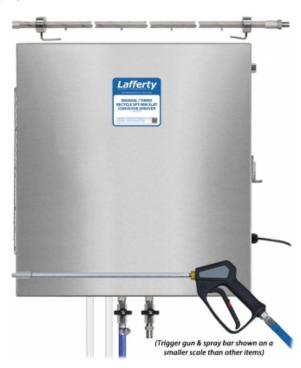

# Manual / Timed Recycle SPT-MM Slat Conveyor Sprayer

MODEL # 931210

## **OVERVIEW**

The Manual / Timed Recycle SPT-MM Slat Conveyor Sprayer is an asphalt release system for slat conveyors that applies chemical and recycles automatically, with a manual override. This system is designed for facilities that have no, low, or fluctuating water pressure. It uses a rugged 1/2" Sandpiper air-operated, double-diaphragm pump to draw water and chemical concentrate from user-supplied static containers and blend them "on-the-fly" using a metering manifold to achieve virtually any dilution ratio. When the adjustable recycle timer activates the system, solution flows to a spray bar suspended over the slat conveyor. In override mode, release agent is projected through a trigger gun and fan nozzle.

### **Key Features**

- Designed to automatically spray release chemicals on to slat conveyors and for manual application to truck beds and tools
- A rugged 1/2" AODD pump draws chemical concentrate and water from separate static tanks and blends them "on-the-fly"
- The adjustable run/delay timer automatically applies chemical via a fixed spray bar for up to 6 minutes and delays up to 60 minutes before reactivation
- The override feature allows the user to apply chemical to trouble spots using a trigger gun
- Evenly, and completely, coats conveyor belts up to 34" wide
- Achieves a wide range of dilution ratios using a metering manifold to control chemical and water flow
- Chemical resistant wetted components ensure years of outstanding performance with minimal maintenance
- To allow for customization in any facility, discharge hose for the spray bar is sold separately
- See other Lafferty asphalt release equipment and industrial chemical applicators in Catalog 8

#### Includes

- Lockable, stainless steel pump enclosure
- Sandpiper 1/2" AODD pump (Teflon diaphragms Santoprene available)
- Machined polypropylene metering manifold
- Control box with delay/run timers & override switch
- 34" coverage stainless steel spray bar with mounting slide brackets
- 25' discharge hose, trigger gun, wand and fan nozzle
- Discharge hose from unit to spray bar is NOT included, order separately