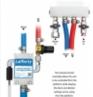

## **OVERVIEW**

The Manual / Timed Recycle SPT-MM Slat Conveyor Sprayer is an asphalt release system for slat conveyors that applies chemical and recycles automatically, with a manual override. This system is designed for facilities that have no, low, or fluctuating water pressure. It uses a rugged 1/2" Sandpiper air-operated, double-diaphragm pump to draw water and chemical concentrate from user-supplied static containers and blend them "on-the-fly" using a metering manifold to achieve virtually any dilution ratio. When the adjustable recycle timer activates the system, solution flows to a spray bar suspended over the slat conveyor. In override mode, release agent is projected through a trigger gun and fan nozzle.

#### Includes

- Lockable, stainless steel pump enclosure
- Sandpiper 1/2" AODD pump (Teflon diaphragms Santoprene available)
- Machined polypropylene metering manifold
- Control box with delay/run timers & override switch
- 34" coverage stainless steel spray bar with mounting slide brackets
- 25' discharge hose, trigger gun, wand and fan nozzle
- Discharge hose from unit to spray bar is NOT included, order separately