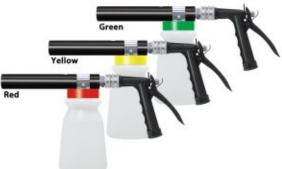

- · Creates rich, wet foam which increases chemical contact time and effectiveness.
- Foam provides visual confirmation of complete coverage
- Projects foam up to 7' (depending on water pressure)
- Durable! Foamer body is machined in the USA, not molded
- Outlasts and outperforms similar molded plastic products
- The stainless steel quick disconnect socket features 6 retaining balls to lock the bottle and foam assembly securely in place
- · Quick disconnect the foam assembly to rinse
- With less than half the flow rate of competing models, you save
- · Light, 32 oz bottle reduces wrist and arm fatigue and the risk of repetitive strain injuries
- No moving parts! Venturi action dilutes chemical consistently
- Great performance with water pressure as low as 20 PSI
- · Color-coded lids help identify equipment and chemicals to enhance user safety
- · Available without the gun for quickly changing chemicals or equipment on the job (#969920-B32)
- Available with a higher flow rate (#969925-B32)
- Compact units are also offered as sprayers
- See more Lafferty chemical applicators in Catalog 11

- Machined polypropylene foamer body
- · Quick disconnect plug & 6-ball socket
- 32 oz wide-mouth, polyethylene bottle
- 20 color-coded metering tips for setting dilution ratios
- · Garden hose gun with inlet screen/filter