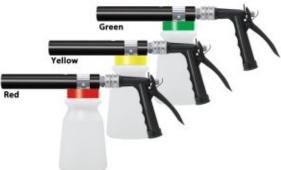

- · Creates rich, wet foam which increases chemical contact time and effectiveness.
- Foam provides visual confirmation of complete coverage
- Projects foam up to 7' (depending on water pressure)
- Durable! Foamer body is machined in the USA, not molded
- Outlasts and outperforms similar molded plastic products
- The stainless steel quick disconnect socket features 6 retaining balls to lock the bottle and foam assembly securely in place
- · Quick disconnect the foam assembly to rinse
- With less than half the flow rate of competing models, you save
- · Light, 32 oz bottle reduces wrist and arm fatigue and the risk of repetitive strain injuries
- No moving parts! Venturi action dilutes chemical consistently
- Great performance with water pressure as low as 20 PSI
- · Color-coded lids help identify equipment and chemicals to enhance user safety
- · Available without the gun for quickly changing chemicals or equipment on the job (#969920-B32)
- Available with a higher flow rate (#969925-B32)
- Compact units are also offered as sprayers
- See more Lafferty chemical applicators in Catalog 11

- Machined polypropylene foamer body
- · Quick disconnect plug & 6-ball socket
- 32 oz wide-mouth, polyethylene bottle
- 20 color-coded metering tips for setting dilution ratios
- · Garden hose gun with inlet screen/filter