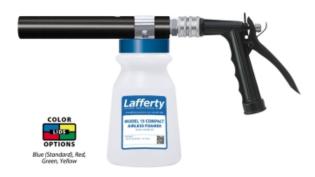

# **Model 15 Compact Airless Foamer**

MODEL # 969920-B32

#### **OVERVIEW**

The Model 15 Compact Airless Foamer is a unique low volume hose-end foam gun for diluting and applying foaming chemicals to any surface. This unit uses standard city water pressure to draw chemical concentrate from the attached bottle and blend it into the water stream. The accurately diluted solution flows through the foam wand to create a clinging, wet foam which is then projected on to any surface up close or at distances up to 7 feet. Quick disconnect the chemical assembly to rinse.

- · Creates rich, wet foam which increases chemical contact time and effectiveness.
- Foam provides visual confirmation of complete coverage
- Projects foam up to 7' (depending on water pressure)
- Durable! Foamer body is machined in the USA, not molded
- Outlasts and outperforms similar molded plastic products
- The stainless steel quick disconnect socket features 6 retaining balls to lock the bottle and foam assembly securely in place
- · Quick disconnect the foam assembly to rinse
- With less than half the flow rate of competing models, you save
- · Light, 32 oz bottle reduces wrist and arm fatigue and the risk of repetitive strain injuries
- No moving parts! Venturi action dilutes chemical consistently
- Great performance with water pressure as low as 20 PSI
- · Color-coded lids help identify equipment and chemicals to enhance user safety
- · Available without the gun for quickly changing chemicals or equipment on the job (#969920-B32)
- Available with a higher flow rate (#969925-B32)
- Compact units are also offered as sprayers
- See more Lafferty chemical applicators in Catalog 11

- Machined polypropylene foamer body
- · Quick disconnect plug & 6-ball socket
- 32 oz wide-mouth, polyethylene bottle
- 20 color-coded metering tips for setting dilution ratios
- · Garden hose gun with inlet screen/filter