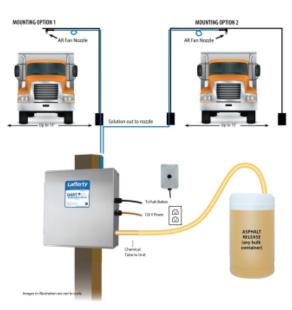

### **OVERVIEW**

The DART<sup>™</sup> EP-PD Spray System is a push button activated, time delayed, asphalt release applicator that mounts to a usersupplied drive-through arch for spraying asphalt release agent onto truck beds. This system uses an electric pump to draw readyto-use chemical solution from a user-supplied tank. When the system is activated, a delay timer allows the driver to position the truck under the spray nozzle before applying release agent. When run time expires, the system shuts down and resets.

#### **Key Features**

- Designed to spray asphalt release chemicals on to truck beds from a nozzle that attaches to an existing drive-through spray bar
- The electric pump draws ready-to-use chemical solution from a user-supplied tank
- The push button activated, adjustable, single-shot timer will delay for up to 60 seconds, allowing the driver to get in position, and then apply chemical for up to 60 seconds before shutting off
- The driver remains in his cab and avoids the risk of slip-and-fall injury and chemical waste
- Evenly coats the truck bed in just seconds, reducing run-off and chemical waste
- Chemical resistant wetted components ensure years of outstanding performance with minimal maintenance
- See other Lafferty asphalt release equipment and industrial chemical applicators in Catalog 8

#### Includes

- Lockable, stainless steel pump enclosure
- 110V stainless steel electric pump
- Control box with delay/run timers and remote push button
- 40' discharge hose with custom fan spray nozzle

# REQUIREMENTS

**Ready-to-Use Chemical Solution** 

| Hose     | 3/4" ID x 40' |
|----------|---------------|
| Nozzle   | #180193SS     |
| Electric | 120V / 20A    |