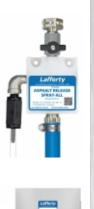

# Asphalt Release Spray Nozzle Assembly

Provides a coarse, wide fan spray pattern for quick, complete coverage.