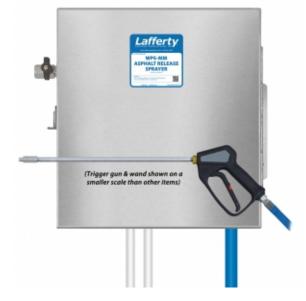

#### **OVERVIEW**

The WPS-MM Asphalt Release Sprayer is a chemical spray applicator for diluting and projecting asphalt release chemicals on to truck beds or tools to prevent asphalt from sticking. This system features a lockable, stainless steel enclosure and uses a 3/8" Warren Rupp air-operated, double-diaphragm pump to draw chemical concentrate and water from separate static tanks and blend them to create virtually any dilution ratio. The solution is then projected through the discharge hose, trigger gun, wand and fan nozzle.

#### Includes

- Lockable, stainless steel pump enclosure
- · Air inlet ball valve & air regulator/filter
- Machined polypropylene metering manifold
- 3/8" Warren Rupp AODD pump (Santoprene diaphragms)
- 25' foam hose with trigger gun
- Stainless steel extension wand & fan nozzle