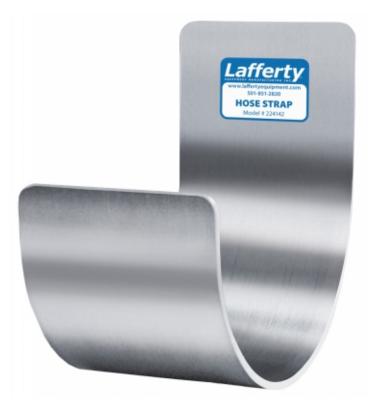

## **Large Stainless Steel Sanitary Hose Strap**

MODEL # 224142

This heavy duty, all stainless steel hose strap is the ideal way to keep hoses neat, tidy and safely off the floor. The simple, curved design has no seams or pockets to trap unsanitary debris. Designed for welded installation, mount holes optional (specify at time of order). Perfect for food service installations of any size. Other Popular Lafferty Accessories: (See Side Panel)

## **HOSE CARRYING CAPACITY**

Strap can be used with any size hose. Estimated capacity is for hose compactly coiled.

3/4" ID up to 75 feet