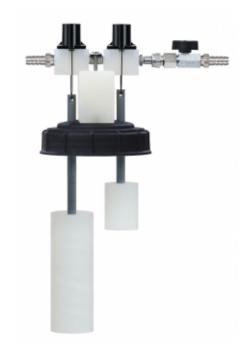

- Regulates the flow of water to a low flow proportioner (up to 4.7 GPM @ 40 PSI) and automatically maintains a pre-set level of ready-to-use chemical solution in a paired tank (sold separately, see options)
- Dual magnetic float valve design includes a primary valve to regulate normal operation and a secondary fail-safe valve to shut off the system if the primary float valve malfunctions
- Unsinkable solid polypropylene floats suspended by rigid "push rods" ensure smooth operation and prevent the float valves from sticking in the open position
- Chemical resistant wetted components ensure years of outstanding performance with minimal maintenance
- Industrial-strength design holds up in tough environments
- Paired tanks are available in several sizes and include inlet and discharge ports to facilitate filling and dispensing

#### Includes

- Water supply inlet strainer
- Water supply shut-off ball valve
- 2 magnetic float valves (primary and fail-safe) with solid polypropylene floats suspended by rigid CPVC push rods
- Lid for a paired tank (tank not included)