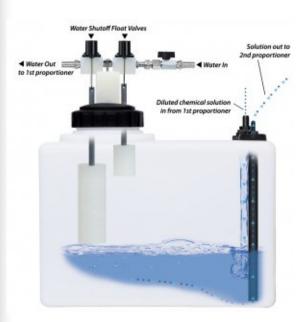

### **OVERVIEW**

The Flow-Thru Water Level Master™ is a float valve system that regulates the flow of water to a low volume proportioner (not included). When the solution in the Level Master Tank (sold separately) drops below a pre-set level, the primary float valve opens to allow water to flow through to the proportioner. The proportioner dilutes concentrated chemical and dispenses the diluted solution into the Level Master Tank. This diluted solution can then be drawn into a second proportioner which dilutes it further and dispenses an ultra-lean solution. The system cycles continuously and a secondary fail-safe float prevents overfilling.

- Regulates the flow of water to a low flow proportioner (up to 4.7 GPM @ 40 PSI) and automatically maintains a pre-set level of ready-to-use chemical solution in a paired tank (sold separately, see options)
- Dual magnetic float valve design includes a primary valve to regulate normal operation and a secondary fail-safe valve to shut off the system if the primary float valve malfunctions
- Unsinkable solid polypropylene floats suspended by rigid "push rods" ensure smooth operation and prevent the float valves from sticking in the open position
- Chemical resistant wetted components ensure years of outstanding performance with minimal maintenance
- Industrial-strength design holds up in tough environments
- Paired tanks are available in several sizes and include inlet and discharge ports to facilitate filling and dispensing

#### Includes

- Water supply inlet strainer
- Water supply shut-off ball valve
- 2 magnetic float valves (primary and fail-safe) with solid polypropylene floats suspended by rigid CPVC push rods
- Lid for a paired tank (tank not included)