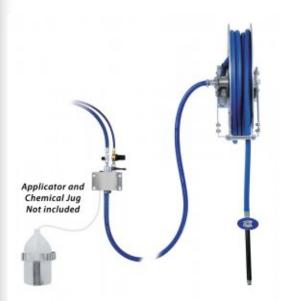

### **OVERVIEW**

This professional-grade, heavy-duty hose reel will accommodate a 3/8" ID hose up to 75 feet (1500 PSI maximum water/solution pressure). A multi-position, locking, ratchet mechanism secures the hose at the desired length and spring assisted retraction takes the effort out of coiling heavy hoses. Stainless steel construction offers non-corrosive performance in demanding industries. Includes inlet jumper hose, but does not include discharge hose.

### **Key Features**

- This heavy duty, stainless steel hose reel is the ideal way to keep hoses neat, tidy and safely off the floor
- Accommodates rinse hoses or chemical solution discharge hoses from Lafferty Foamers and Sprayers (up to 3/8" I.D. x 75') -- Discharge hose not included
- Rated for up to 1500 PSI water or solution pressure
- Includes a 3/8" ID x 6' jumper hose to receive water or chemical solution from the source
- Stainless steel construction and a heavy-duty steel base ensure strength, safety, corrosion resistance, and durability
- · Electro-polished stainless steel finish
- Automatic hose retraction via a non-corrosive stainless steel cartridge-style spring motor
- Permanently lubricated precision bearings allow for smooth operation
- Multi-position lock ratchet mechanism secures the discharge hose at the desired length
- Adjustable guide arm allows for various mounting options: wall, floor, ceiling, vehicle, etc.
- Pinch-proof, four-way, guide-arm rollers allow the hose to be pulled from the reel in any direction
- Adjustable hose stop prevents full hose retraction and allows for quick, easy access to hose-end tools