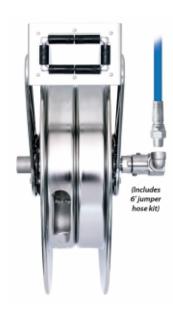

### **OVERVIEW**

This professional-grade, heavy-duty hose reel will accommodate a 3/8" ID hose up to 75 feet (1500 PSI maximum water/solution pressure). A multi-position, locking, ratchet mechanism secures the hose at the desired length and spring assisted retraction takes the effort out of coiling heavy hoses. Stainless steel construction offers non-corrosive performance in demanding industries. Includes inlet jumper hose, but does not include discharge hose.

### **Key Features**

- This heavy duty, stainless steel hose reel is the ideal way to keep hoses neat, tidy and safely off the floor
- Accommodates rinse hoses or chemical solution discharge hoses from Lafferty Foamers and Sprayers (up to 3/8" I.D. x 75') -- Discharge hose not included
- Rated for up to 1500 PSI water or solution pressure
- Includes a 3/8" ID x 6' jumper hose to receive water or chemical solution from the source
- Stainless steel construction and a heavy-duty steel base ensure strength, safety, corrosion resistance, and durability
- · Electro-polished stainless steel finish
- Automatic hose retraction via a non-corrosive stainless steel cartridge-style spring motor
- Permanently lubricated precision bearings allow for smooth operation
- Multi-position lock ratchet mechanism secures the discharge hose at the desired length
- Adjustable guide arm allows for various mounting options: wall, floor, ceiling, vehicle, etc.
- Pinch-proof, four-way, guide-arm rollers allow the hose to be pulled from the reel in any direction
- Adjustable hose stop prevents full hose retraction and allows for quick, easy access to hose-end tools