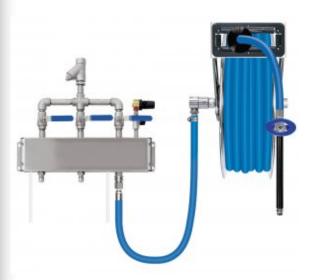

## **OVERVIEW**

This professional-grade, heavy-duty hose reel will accommodate a 3/4" ID hose up to 75 feet (150 PSI maximum water/solution pressure). A multi-position, locking, ratchet mechanism secures the hose at the desired length and spring assisted retraction takes the effort out of coiling heavy hoses. Stainless steel construction offers non-corrosive performance in demanding industries. Includes inlet jumper hose, but does not include discharge hose.

## **Key Features**

- This heavy duty, stainless steel hose reel is the ideal way to keep hoses neat, tidy and safely off the floor
- Accommodates rinse hoses or chemical solution discharge hoses from Lafferty Foamers and Sprayers (up to 3/4" I.D. x 75') -- Discharge hose not included
- Rated for up to 150 PSI water or solution pressure
- Includes a 3/4" ID x 6' jumper hose to receive water or chemical solution from the source
- Stainless steel construction and a heavy-duty steel base ensure strength, safety, corrosion resistance, and durability
- · Electro-polished stainless steel finish
- Automatic hose retraction via a non-corrosive stainless steel cartridge-style spring motor
- Permanently lubricated precision bearings allow for smooth operation
- Multi-position lock ratchet mechanism secures the discharge hose at the desired length
- Adjustable guide arm allows for various mounting options: wall, floor, ceiling, vehicle, etc.
- Pinch-proof, four-way, guide-arm rollers allow the hose to be pulled from the reel in any direction
- Adjustable hose stop prevents full hose retraction and allows for quick, easy access to hose-end tools