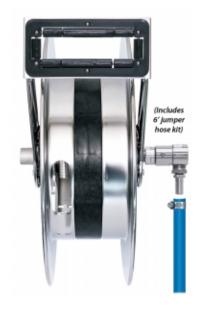

# Hose Reel, SS, For 3/4" X 75', 150 PSI, With Jumper Hose Kit

MODEL # 224188-A

## **OVERVIEW**

This professional-grade, heavy-duty hose reel will accommodate a 3/4" ID hose up to 75 feet (150 PSI maximum water/solution pressure). A multi-position, locking, ratchet mechanism secures the hose at the desired length and spring assisted retraction takes the effort out of coiling heavy hoses. Stainless steel construction offers non-corrosive performance in demanding industries. Includes inlet jumper hose, but does not include discharge hose.

## **Key Features**

- This heavy duty, stainless steel hose reel is the ideal way to keep hoses neat, tidy and safely off the floor
- Accommodates rinse hoses or chemical solution discharge hoses from Lafferty Foamers and Sprayers (up to 3/4" I.D. x 75') -- Discharge hose not included
- Rated for up to 150 PSI water or solution pressure
- Includes a 3/4" ID x 6' jumper hose to receive water or chemical solution from the source
- Stainless steel construction and a heavy-duty steel base ensure strength, safety, corrosion resistance, and durability
- · Electro-polished stainless steel finish
- Automatic hose retraction via a non-corrosive stainless steel cartridge-style spring motor
- Permanently lubricated precision bearings allow for smooth operation
- Multi-position lock ratchet mechanism secures the discharge hose at the desired length
- Adjustable guide arm allows for various mounting options: wall, floor, ceiling, vehicle, etc.
- Pinch-proof, four-way, guide-arm rollers allow the hose to be pulled from the reel in any direction
- Adjustable hose stop prevents full hose retraction and allows for quick, easy access to hose-end tools