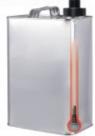

- Safe Flow Lid<sup>™</sup> with 14" of 1/4" flexible suction tubing and Hastelloy strainer
- 1/4" hose barb connects directly to a suction tube to facilitate dispensing
- Quickly unscrews from one jug and attaches to another to quickly replace an empty chemical container

#### Safe Flow Lid<sup>™</sup> for 5 Gallon Pails

- $\bullet$  Safe Flow Lid^ ${\ensuremath{^{\rm TM}}}$  with rigid suction tube and Hastelloy strainer
- 1/4" hose barb connects directly to a suction tube to facilitate dispensing
- Lid threads onto 5 gallon pail spouts
- The lid slides along the suction tube and adjusts to the depth of the pail to ensure that the suction strainer sits on the bottom of the pail
- Depth is ideal for 5 gallon pails and adjustable up to 19"

#### #709101-M Shown in-place on a metal can



## **AVAILABLE STYLES**

| Safe Flow Lids™ for 1 Gallon Jugs            |           |
|----------------------------------------------|-----------|
| Fits most 1 gallon jugs<br>(~38mm thread OD) | #709101   |
| Fits Rieke Flexspout<br>(~40mm thread OD)    | #709101-R |
| Fits 1-3/4" Delta Caps<br>(~44mm thread OD)  | #709101-M |
|                                              |           |

Safe Flow Lids<sup>™</sup> for 5 Gallon Pails Fits pull-up spouts on many #491610 5 gallon pails (~38mm thread OD) Fits Rieke Flexspout #491610-R (~40mm thread OD)