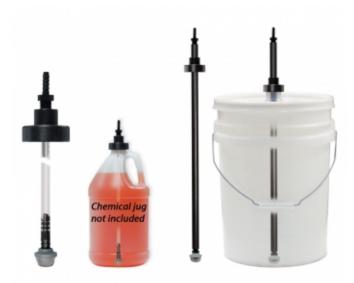

### **OVERVIEW**

Safe Flow Lids<sup>™</sup> provide safe and convenient dispensing of chemicals from 1 or 5 gallon containers. The threaded lid keeps out contaminants, reduces odors and prevents chemical splashing and spillage. These unique, heavy-duty, machined polypropylene lids attach to chemical suction tubes with a 1/4" hose barb and can be quickly unscrewed and attached to another container or easily removed and stored. Includes a strainer and suction assembly to place inside the chemical container. Available with various lid threads.

# 709101 (various models) 1 Gallon Safe Flow Lid™ with Flexible Tube & Strainer # 491610 (various models) 5 Gallon Safe Flow Lid™ with Rigid Tube & Strainer

#### Safe Flow Lid™ for 1 Gallon Jugs

- Safe Flow Lid<sup>™</sup> with 14" of 1/4" flexible suction tubing and Hastelloy strainer
- 1/4" hose barb connects directly to a suction tube to facilitate dispensing
- Quickly unscrews from one jug and attaches to another to quickly replace an empty chemical container

#### Safe Flow Lid<sup>™</sup> for 5 Gallon Pails

- $\bullet$  Safe Flow Lid^ ${\ensuremath{^{\rm TM}}}$  with rigid suction tube and Hastelloy strainer
- 1/4" hose barb connects directly to a suction tube to facilitate dispensing
- Lid threads onto 5 gallon pail spouts
- The lid slides along the suction tube and adjusts to the depth of the pail to ensure that the suction strainer sits on the bottom of the pail
- Depth is ideal for 5 gallon pails and adjustable up to 19"