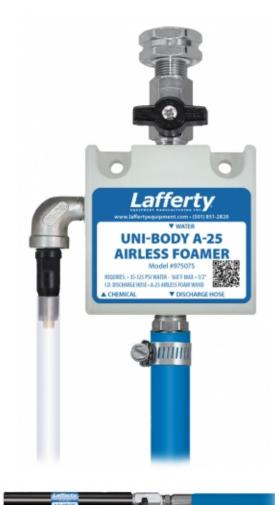

# **Uni-Body A-25 Airless Foamer**

MODEL # 975075

#### **OVERVIEW**

The Uni-Body A-25 Airless Foamer is a medium volume foam applicator for projecting foaming chemicals on to any surface up close or at distances up to 6 feet without compressed air. This venturi injection system uses standard city water pressure (35 - 125 PSI) to draw and blend chemical concentrate into the water stream to create an accurately diluted solution. The solution then flows through the discharge hose to the "airless" foam wand which draws in atmospheric air to create and project wet, clinging foam.

#### Includes

- Machined polypropylene injector body
- Inlet and discharge ball valves
- 20 color-coded precision metering tips to set dilution ratios
- 50' foam hose & machined polypropylene airless foam wand