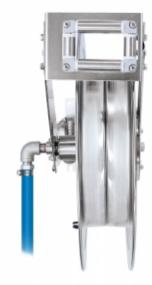

# Hose Reel, SS, For 3/4" X 50', 150 PSI, With Jumper Hose Kit

MODEL # 224178-A

## **OVERVIEW**

This professional-grade, heavy-duty hose reel will accommodate a 3/4" ID hose up to 50 feet (150 PSI maximum water/solution pressure). A multi-position, locking, ratchet mechanism secures the hose at the desired length and spring assisted retraction takes the effort out of coiling heavy hoses. Stainless steel construction offers non-corrosive performance in demanding industries. Includes inlet jumper hose, but does not include discharge hose.

## **Key Features**

- This heavy duty, stainless steel hose reel is the ideal way to keep hoses neat, tidy and safely off the floor
- Accommodates rinse hoses or chemical solution discharge hoses from Lafferty Foamers and Sprayers (up to 3/4" I.D. x 50') -- Discharge hose not included
- Rated for up to 150 PSI water or solution pressure
- Includes a 3/4" ID x 6' jumper hose to receive water or chemical solution from the source
- Stainless steel construction and a heavy-duty steel base ensure strength, safety, corrosion resistance, and durability
- · Electro-polished stainless steel finish
- Automatic hose retraction via a non-corrosive stainless steel cartridge-style spring motor
- Permanently lubricated precision bearings allow for smooth operation
- Multi-position lock ratchet mechanism secures the discharge hose at the desired length
- Adjustable guide arm allows for various mounting options: wall, floor, ceiling, vehicle, etc.
- Pinch-proof, four-way, guide-arm rollers allow the hose to be pulled from the reel in any direction
- Adjustable hose stop prevents full hose retraction and allows for quick, easy access to hose-end tools