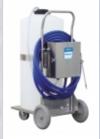

# Portable 2-Wheel 20 Gallon Liberty Sprayer

MODEL # 940119

## **OVERVIEW**

The Portable 2-Wheel 20 Gallon Liberty Sprayer is a chemical spray applicator for projecting ready-to-use chemical solution on to a variety of surfaces. This unit features a stainless steel enclosure and cart and uses a cost-effective Flojet air-operated, doublediaphragm pump to draw pre-diluted chemical from the 20 gallon tank. The solution is then discharged through the hose, wand and fan pattern spray nozzle. Includes 2 spray nozzles providing either 16 or 28 minutes of spraying time per 20 gallons of solution depending on the nozzle used.

#### Includes

- All stainless steel 2-wheel cart with non-marking tires
- 20 gallon, wide-mouth, polyethylene chemical tank
- Lockable, stainless steel pump enclosure
- Air inlet ball valve and regulator/filter
- Flojet 1/4" AODD pump
- 50' discharge hose, stainless steel ball valve, stainless steel wand & 2 fan nozzles