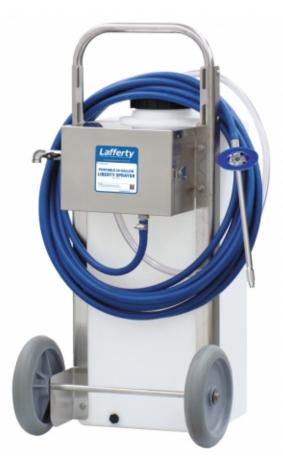

# Portable 2-Wheel 20 Gallon Liberty Sprayer

MODEL # 940119

## **OVERVIEW**

The Portable 2-Wheel 20 Gallon Liberty Sprayer is a chemical spray applicator for projecting ready-to-use chemical solution on to a variety of surfaces. This unit features a stainless steel enclosure and cart and uses a cost-effective Flojet air-operated, doublediaphragm pump to draw pre-diluted chemical from the 20 gallon tank. The solution is then discharged through the hose, wand and fan pattern spray nozzle. Includes 2 spray nozzles providing either 16 or 28 minutes of spraying time per 20 gallons of solution depending on the nozzle used.

### **Key Features**

- Draws pre-diluted chemical from the 20 gallon tank
- Cost-effective Flojet AODD pump (Santoprene diaphragms)
- The chemical flow rate is regulated to match the mid-range of the air pump's specified operating range which protects the pump from running, repetitively, at maximum capacity
- Alternate nozzles to project a low or medium volume fan pattern spray
- Sprays for 16 or 28 minutes per tank fill
- Powered solely by compressed air
- Corrosion resistant wetted components ensure durability and years of reliable service
- Balanced weight distribution to prevent tipping
- Available in five color-coded configurations
- Available as a wall-mounted unit (#940005)
- See other air-operated sprayers and foamers in Catalog 4

#### Includes

- All stainless steel 2-wheel cart with non-marking tires
- 20 gallon, wide-mouth, polyethylene chemical tank
- Lockable, stainless steel pump enclosure
- Air inlet ball valve and regulator/filter
- Flojet 1/4" AODD pump
- 50' discharge hose, stainless steel ball valve, stainless steel wand & 2 fan nozzles