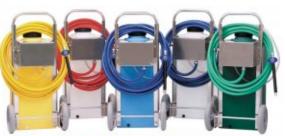

2-wheel cart with non-marking tires
- 20 gallon, wide-mouth, polyethylene chemical tank
- Lockable, stainless steel pump enclosure
- Air inlet ball valve and regulator/filter
- Flojet 1/4" AODD pump
- 50' discharge hose, stainless steel ball valve, stainless steel wand & 2 fan nozzles

# OPTIONS

#### Alternate Seal Materials - Santoprene Standard

| Viton Upgrade: Flojet Air Pump & Check Valves  | # 710756 |
|------------------------------------------------|----------|
| Kalrez Upgrade: Flojet Air Pump & Check Valves | # 710755 |

## **Proportioning / Filling Options**

| 1-Way Ball Valve Mixing Station (4 GPM) | # 985100 |
|-----------------------------------------|----------|
| 1-Way Push Lever Mixing Station (4 GPM) | # 981100 |
| High Volume Mixing Station (9.9 GPM)    | # 985835 |



Available Color-Matched Tanks and Hoses



#### REQUIREMENTS

| Ready-to-Use Chemical Solution |  |
|--------------------------------|--|
| up to 4 CFM                    |  |
| 1/2" ID x 50'                  |  |
| 2506 or 2510                   |  |
|                                |  |

# **APPLICATIONS**

- Food & Beverage
- Agriculture/Horticulture
- Animal Health
- Industrial
- Pharm/Bio
- And Many Other Applications!