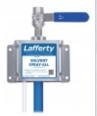

# **1-Way PD-AP Solvent Sprayer**

MODEL # 930109

### **OVERVIEW**

The 1-Way PD-AP Solvent Sprayer is a solvent spray applicator for projecting ready-to-use solvent solutions on to a variety of surfaces. Designed for facilities with low or no water pressure. This system is suitable for handling many solvents and features a lockable, stainless steel enclosure. It uses a 3/8" Warren Rupp Kynar/Teflon air-operated, double-diaphragm pump to draw prediluted chemical from a static tank and project it through the discharge hose, trigger gun, wand and fan nozzle.

#### Includes

- Lockable, stainless steel pump enclosure
- Air inlet ball valve & air regulator/filter
- 3/8" Warren Rupp AODD pump (Kynar/Teflon diaphragms)
- Solvent-resistant pickup tube & 50' discharge hose
- Trigger gun, stainless steel extension wand & fan nozzle