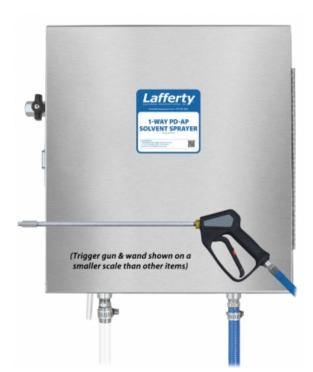

# **1-Way PD-AP Solvent Sprayer**

MODEL # 930109

### **OVERVIEW**

The 1-Way PD-AP Solvent Sprayer is a solvent spray applicator for projecting ready-to-use solvent solutions on to a variety of surfaces. Designed for facilities with low or no water pressure. This system is suitable for handling many solvents and features a lockable, stainless steel enclosure. It uses a 3/8" Warren Rupp Kynar/Teflon air-operated, double-diaphragm pump to draw prediluted chemical from a static tank and project it through the discharge hose, trigger gun, wand and fan nozzle.

#### Includes

- Lockable, stainless steel pump enclosure
- Air inlet ball valve & air regulator/filter
- 3/8" Warren Rupp AODD pump (Kynar/Teflon diaphragms)
- Solvent-resistant pickup tube & 50' discharge hose
- Trigger gun, stainless steel extension wand & fan nozzle