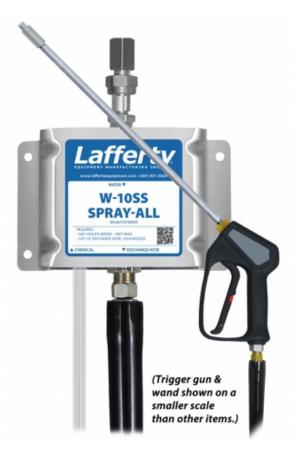

# W-10SS Spray-All

MODEL # 918050

## **OVERVIEW**

The W-10SS Spray-All is a water-driven spray applicator for applying chemical solutions to a variety of surfaces at 1.85 GPM @ 700 PSI. This stainless steel venturi injection system uses high water pressure (400 - 1000 PSI) to draw and blend chemical concentrate into the water stream using precision metering tips. The accurately diluted solution is then projected through the discharge hose, trigger gun, wand and fan nozzle.

#### Includes

- Stainless steel mounting bracket
- Machined stainless steel injector body
- 20 color-coded precision metering tips to set dilution ratios
- 50' discharge hose, trigger gun, wand & fan nozzle

# 491324-V

**Chemical Concentrate** 

| Water                |                        |
|----------------------|------------------------|
| Temperature          | up to 180°F            |
| Pressure             | 400 to 1000 PSI        |
| Flow                 | 2.2 GPM @ 1000 PSI     |
| Supply Line          | 3/8"                   |
| Hose                 | 3/8" ID x 50'          |
| Nozzle               | 2510                   |
| Dilution Ratio Range | 423:1 to 6:1 @ 700 PSI |
|                      |                        |