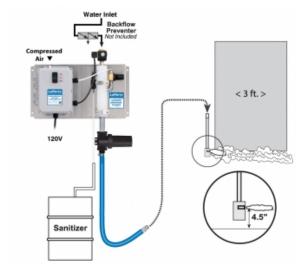

#### **OVERVIEW**

The Timed Entryway Ultimate Foam Sanitizer is an automated foam applicator for projecting sanitizing chemicals on to floors of 3' wide employee walk doors to prevent cross contamination. When activated, this venturi injection system uses city water pressure (35 - 125 PSI) to draw and blend chemical concentrate into the water stream to create an accurately diluted solution. Rich, clinging foam is created by injecting compressed air into the solution to greatly increase volume and coverage ability. Foam is then projected through the discharge hose and Spreader™ nozzle. The system timer is user-programmable to meet the needs of any facility.

- Applies a layer of rich, clinging foam to entryway floors to prevent cross-contamination
- Designed for 3' wide employee walk doors
- Dilutes chemical concentrate "on-the-fly" from a container near the unit
- The unique Spreader™ nozzle lays a foam pattern 3' across and 4' wide to ensure all foot traffic and cart wheels are fully exposed to the sanitizer
- Automatic activation and shutoff for use in moderate to high traffic areas
- Adjustable timer controls the application of foam at regular intervals - up to 1 minute foaming and up to 1 hour off
- Adjustable foam consistency (wet/dry)
- Chemical resistant wetted components ensure durability and years of reliable service with minimal maintenance
- See Catalog 6 for other entryway configurations including pushbutton-activated, electric-eye-activated, dual doorway and more!

- Stainless steel mounting plate
- NEMA rated control box with run/delay timer
- Water activation solenoid
- Machined polypropylene foamer body
- 20 color-coded precision metering tips to set dilution ratios
- Foam enhancer
- 10' discharge hose
- Entryway Spreader™ nozzle

## **Chemical Concentrate**

Water

 Temperature
 up to 160°F

 Pressure
 35 to 125 PSI

 Flow
 1.34 GPM @ 40 PSI

Supply Line 1/2"

Compressed Air up to 3 CFM

Hose 3/4" ID x 10'

Nozzle Spreader Nozzle

Electric 120V

**Dilution Ratio Range** 306:1 to 6:1 @ 40 PSI