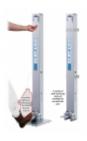

## **OVERVIEW**

The Conveyor Mate is an adjustable foam applicator for Clean-In-Place foam application onto conveyor belts and other equipment. Featuring an all stainless steel cart assembly, this venturi injection system uses city or boosted water pressure (35 - 250 PSI) to draw and blend chemical concentrate from the attached tank into the water stream to create an accurately diluted solution. Rich, clinging foam is created by injecting compressed air into the foaming solution to greatly expand volume and coverage ability. This foamer can be set to achieve the desired foaming consistency and cleaning results by adjusting the chemical, water and air flow. The adjustable length/height extension arms allow the unit to foam conveyor belts up to 4 feet wide.

## **Key Features**

- Designed for foam cleaning moving conveyor belts
- Adjustable arms with fan nozzles completely foam the top and bottom of conveyor belts up to 4' wide
- Arms extend 39" horizontally and 72" vertically from the unit
- Projects a medium volume of rich, clinging foam which increases chemical contact time and effectiveness
- Foaming expands the chemical and reduces over-application by providing visual assurance of coverage
- Fully adjustable system uses needle valves to balance the chemical, water and air flow to achieve optimal results and foam consistency (wet/dry)
- Machined stainless steel and polypropylene components ensure durability and years of outstanding performance
- Industrial-strength design holds up in tough environments
- See other configurations of Lafferty city water pressure foamers in Catalog 1