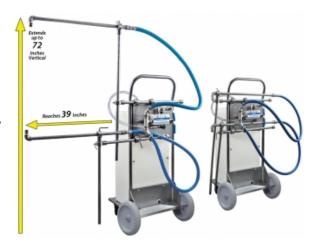

## **Key Features**

- Designed for foam cleaning moving conveyor belts
- Adjustable arms with fan nozzles completely foam the top and bottom of conveyor belts up to 4' wide
- Arms extend 39" horizontally and 72" vertically from the unit
- Projects a medium volume of rich, clinging foam which increases chemical contact time and effectiveness
- Foaming expands the chemical and reduces over-application by providing visual assurance of coverage
- Fully adjustable system uses needle valves to balance the chemical, water and air flow to achieve optimal results and foam consistency (wet/dry)
- Machined stainless steel and polypropylene components ensure durability and years of outstanding performance
- Industrial-strength design holds up in tough environments
- See other configurations of Lafferty city water pressure foamers in Catalog 1