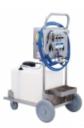

# Portable 20 Gallon Conveyor Mate Foam System

MODEL # 912820

### Includes

- All stainless steel 4-wheel cart with integrated hose rack
- · Non-marking tires with stainless steel swivel casters
- Stainless steel extension arms with fan nozzles
- 20 gallon wide-mouth, polyethylene chemical tank
- Stainless steel inlet ball valves
- Machined polypropylene foamer body
- Needle valves to adjust chemical, water and air flow