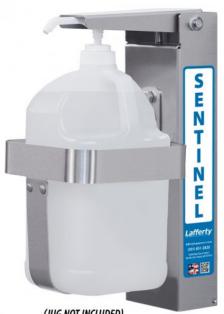

## Model # 976956 · Sentinel<sup>™</sup> 1-Gallon Hand Sanitizer Dispenser

(JUG NOT INCLUDED)

www.laffertyequipment.com 501-851-2820

WARNING! READ ALL INSTRUCTIONS BEFORE USING EQUIPMENT!

#### **OVERVIEW**

The Sentinel™ 1-Gallon Hand Sanitizer Dispenser is an all stainless steel dispenser for hand hygiene products (sanitizer or soap) and other chemicals. A heavy-duty push lever depresses the pump on a user-supplied chemical container and dispenses an adjustable amount of product into the users hand. The industrial design is perfect for dispensing hand sanitizer in high-traffic/high-use locations as with food preparation areas, hospitals, military facilities, retail stores, professional offices, entertainment venues and countless other locations. This model is for round and square jugs and is offered as wall mount, counter, and floor styles.