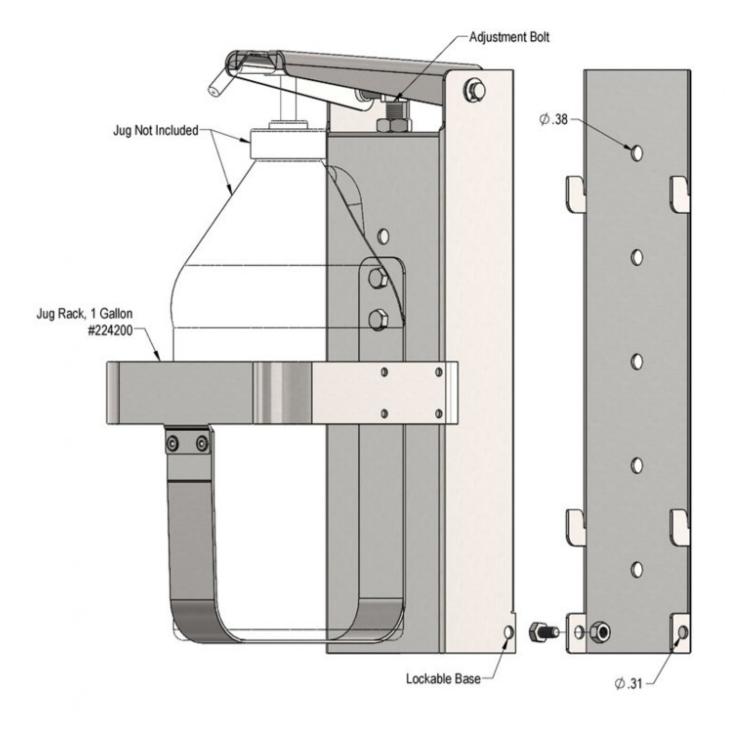

### TO INSTALL (REFER TO DIAGRAM ON NEXT PAGE)

- 1. Fasten mounting bracket to wall or other suitable surface. Use hardware that will support the weight of the unit and product jug.
- 2. Slide dispenser onto mounting plate.
- 3. Lift push lever and place product jug with pump in jug rack.
- 4. If jug and pump are too tall or short, reposition jug rack to a different mounting hole on dispenser front.
  - Jug rack mounting hardware is accessible from rear of dispenser. See parts diagram.
- 5. Reduce push lever range of motion by loosening (raising) adjustment bolt.
  - TIP: To extend pump service life, prevent pump spring from fully compressing and impacting pump cap.
- 6. Lock adjustment bolt in place with nut.
- 7. Secure dispenser to mounting plate using holes at base. See parts diagram.

#### TO REDUCE DISPENSING VOLUME

- 1. Lift push lever to vertical position.
- 2. Loosen adjustment bolt until it rises to sufficiently reduce push lever range of motion, thus reducing chemical usage per press.
- 3. To discourage tampering, lock adjustment bolt in place with nut.