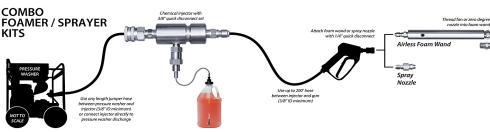

Use a normal high pressure nozzle (not included) to stop chemical suction and rinse at reduced pressure, or disconnect the injector to rinse at full volume and pressure.

Bypass Same foam performance and injector requirements as the equivalent Combo unit. Includes a valve to bypass the chemical injector and rinse at full volume and pressure.

Using a small metering tip can reduce the foam throw distance, especially with an "HC" unit.

\*\*\* Recommended 3/8" internal diameter hose, minimum, for all equipment. Using a narrower or longer than recommended discharge hose between injector and nozzle can negatively affect chemical suction.

Discharge Hose If a longer hose is needed, install the injector in-line between hoses.

www.laffertyequipment.com 800-999-2820 • 501-851-2820