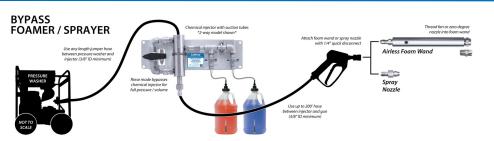

Double Bypass

Specialized Bypass unit with a diverter valve to relieve excess pressure/volume on pressure washers with flows greater than 5.5 GPM. Excess water volume is diverted directly back into the water tank, allowing the unit to simulate a lower volume pressure washer to reduce water and chemical consumption. The diverter valve can be used to reduce foam, spray, or rinse volume for more controlled close range applications.

Using a small metering tip can reduce the foam throw distance, especially with an "HC" unit.

\*\*\* Recommended 3/8" internal diameter hose, minimum, for all equipment. Using a narrower or longer than recommended discharge hose between injector and nozzle can negatively affect chemical suction.

Discharge Hose If a longer hose is needed, install the injector in-line between hoses.

www.laffertyequipment.com 800-999-2820 • 501-851-2820