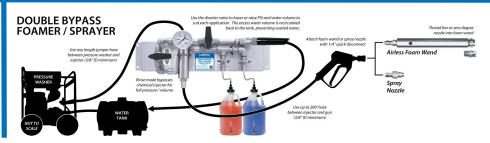

Double Bypass

Specialized Bypass unit with a diverter valve to relieve excess pressure/volume on pressure washers with flows greater than 5.5 GPM. Excess water volume is diverted directly back into the water tank, allowing the unit to simulate a lower volume pressure washer to reduce water and chemical consumption. The diverter valve can be used to reduce foam, spray, or rinse volume for more controlled close range applications.