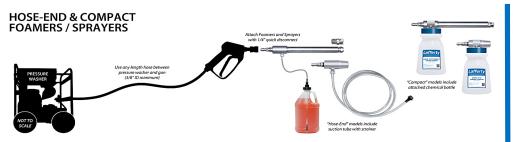

HC High Concentrate. Specialized units to produce the strongest dilution ratios possible, but with shorter maximum foam throw distance than the non-HC equivalent.

Connects directly to pressure washer trigger gun (1/4" quick connect). Injector and nozzle are a single assembly. Easily removed for high pressure rinsing. No limit to hose length from pressure washer. This is the most versatile style of pressure washer equipment, but requires the user to keep the concentrated chemical nearby.

Compact A type of Hose-End unit. Includes an attached bottle for chemical concentrate instead of a long suction tube.

Injector is separate from the paired foam wand or spray nozzle so the user does not need to carry chemical.

Using a small metering tip can reduce the foam throw distance, especially with an "HC" unit.

\*\*\* Recommended 3/8" internal diameter hose, minimum, for all equipment. Using a narrower or longer than recommended discharge hose between injector and nozzle can negatively affect chemical suction.

Discharge Hose If a longer hose is needed, install the injector in-line between hoses.

www.laffertyequipment.com 800-999-2820 • 501-851-2820