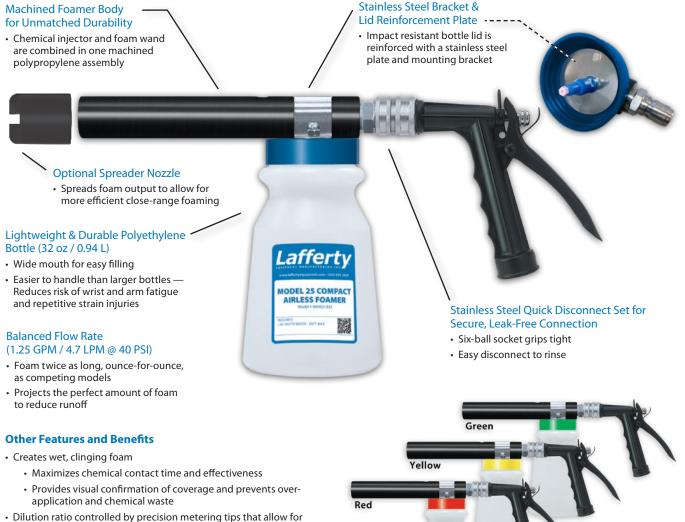

## Model 25 Compact Airless Foamer

DURABLE AND HIGH-PERFORMING FOAM GUN (20-100 PSI WATER) - MODEL # 969925-B32

## Lafferty Compact Airless Foamers dilute concentrated chemical from the attached bottle to the desired ratio, and project wet clinging foam at distances up to 12 feet (depending on water pressure).

- ratios from a strong 6:1 to a weaker 286:1 (chart included)
- Works well with water pressure as low as 20 PSI
- Made in the USA Each unit individually tested
- Color-coded lids help identify chemicals and enhance user safety (blue standard - red, yellow, or green optional)
- Use this unit with a Compact Sprayer to create a Foam / Rinse / Sanitize System (#969955)

## **Options**

- Compact Foamer Spreader Nozzle (#180325)
- Stainless steel ball valve activation (#969930-B32)
- Lower flow rate for close-range foaming (#969920-B32)
- Stainless steel body for pressure washers (#969621-B)