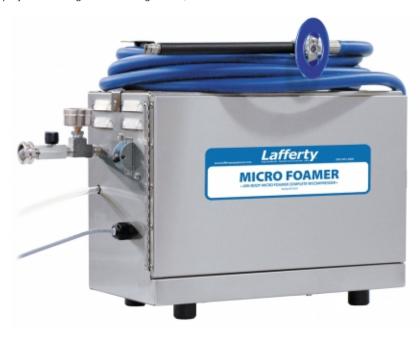

## **OVERVIEW**

The Micro Foamer is an all-in-one, low-volume foam applicator featuring a stainless steel enclosure and 120V air compressor with GFI protection. This portable venturi injection system uses city water pressure (40 - 80 PSI) to draw and blend chemical concentrate into the water stream to create an accurately diluted solution using precision metering tips. The on-board compressor generates compressed air that is injected into the solution to increase volume and coverage ability, creating rich, clinging foam that is projected through the discharge hose, wand and fan nozzle.

## **Key Features**

- Small size for maximum portability (only one foot tall)
- Requires only water and electric hookups
- Quiet, 120V air compressor with GFI protection
- Projects a low volume of rich, clinging foam which increases chemical contact time and effectiveness
- Foaming expands the chemical and reduces over-application by providing visual assurance of coverage
- Venturi action draws chemical concentrate from any container
- Adjustable foam consistency (wet/dry)
- Chemical resistant wetted components ensure durability and years of reliable service
- See other air-operated foamers and sprayers in Catalog 4

#### Includes

- Locking, stainless steel enclosure with integrated handle and hose rack
- 120V air compressor with regulator/filter & 8' cord
- Water inlet ball valve with pressure/flow gauge
- 6' chemical suction tube and strainer
- 10 color-coded precision metering tips to set dilution ratios
- Machined polypropylene foamer body
- 20' discharge hose assembly, stainless steel ball valve, wand and stainless steel fan nozzle