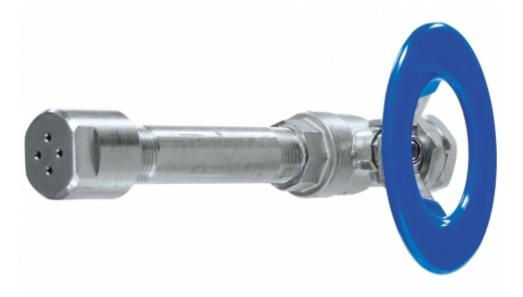

# 4-Hole Stainless Steel Rinse Nozzle Assembly

MODEL # 538260GH

#### **OVERVIEW**

Lafferty's 4-Hole Stainless Steel Rinse Nozzle concentrates the flow of water through the nozzle to create a powerful jet spray using only City Pressure water.

### **Key Features**

- Projects a powerful jet spray
- Perfect for blasting heavy-debris and hardened soil
- Creates the most powerful stream possible using only city water pressure (35-125 PSI)
- Industrial-grade for exceptional durability

#### Includes

- Custom machined stainless steel 4-hole nozzle
- Stainless steel wand
- Stainless steel ball valve (1/2" FPT)
- Garden hose adapter with screen