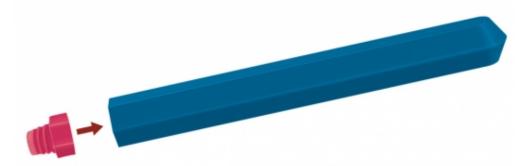

# **Metering Tip Driver**

MODEL # 443790

## **Metering Tip Driver**

- Simply the best and easiest way to install or change metering tips across the entire Lafferty product line!
- Makes it easy to handle and install metering tips, even when they are wet and slippery
- Ideal for users who regularly change metering tips or for individuals responsible for new unit installations
- Compact size is easy to keep on hand