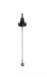

# **Metering Tip Driver**

MODEL # 443790

## **Metering Tip Driver**

- Simply the best and easiest way to install or change metering tips across the entire Lafferty product line!
- Makes it easy to handle and install metering tips, even when they are wet and slippery
- Ideal for users who regularly change metering tips or for individuals responsible for new unit installations
- Compact size is easy to keep on hand