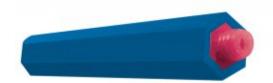

# **Metering Tip Driver**

MODEL # 443790

## **Metering Tip Driver**

- Simply the best and easiest way to install or change metering tips across the entire Lafferty product line!
- Makes it easy to handle and install metering tips, even when they are wet and slippery
- Ideal for users who regularly change metering tips or for individuals responsible for new unit installations
- Compact size is easy to keep on hand