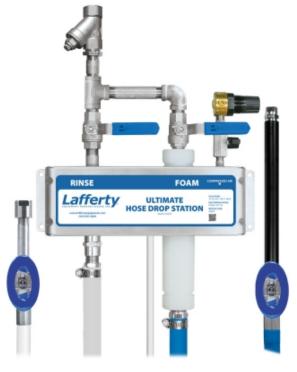

### **OVERVIEW**

The Rinse/Ultimate Foam Hose Drop Station is a medium volume foam applicator for projecting foaming chemicals on to any surface up close or at a distance and for rinsing. This venturi injection system uses standard city water pressure (35 - 125 PSI) to draw and blend chemical concentrate into the water stream to create an accurately diluted solution. Rich, clinging foam is created by injecting compressed air into the solution to greatly increase volume and coverage ability. The foam is then projected through the discharge hose and fan nozzle at distances up to 12 feet. Rinse at full pressure through a separate hose and a unique and powerful stainless steel 4-hole nozzle.

- Foam and rinse through separate hoses
- Designed for foam cleaning medium to large surfaces
- Projects a medium volume of rich, clinging foam which increases chemical contact time and effectiveness
- Foaming expands the chemical and reduces over-application by providing visual assurance of coverage
- Fan pattern foam nozzle for fast coverage (up to 12' range)
- Covers up to 500 sq ft (46.5 sq m) in 2 minutes
- Adjustable foam consistency (wet/dry)
- Stainless steel and polypropylene wetted components ensure years of trouble free performance
- Industrial-strength design holds up in tough environments
- Available without a rinse function (#914105-G)
- See other configurations of Lafferty city water pressure foamers in Catalog 1

- Stainless steel mounting bracket
- Machined polypropylene foamer body
- Stainless steel inlet and discharge ball valves
- 20 color-coded precision metering tips to set dilution ratios
- 50' foam hose, polypropylene foam wand & fan nozzle
- 50' rinse discharge hose and powerful 4-hole stainless steel nozzle