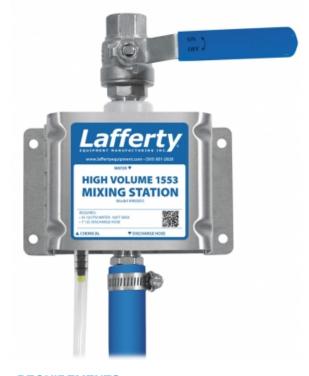

# **High Volume 1553 Mixing Station**

MODEL # 985855

### **OVERVIEW**

The High Volume 1553 Mixing Station is a 15 GPM @ 40 PSI chemical proportioner for accurately diluting a chemical concentrate to the required ratio and for rapidly filling large containers with diluted, ready-to-use chemical solution. This venturi injection system uses standard city water pressure (35 - 125 PSI) to draw and blend chemical concentrate into the water stream to create an accurately diluted solution. Ball valve activation allows for hands-free dispensing.

- Eliminates manual mixing and optimizes chemical utilization, employee safety and labor efficiency
- Ball valve activation allows for hands-free dispensing
- Quickly fills floor scrubbers, tank foamers/sprayers or any large container at 15 GPM @ 40 PSI to minimize downtime
- Chemical resistant wetted components ensure years of outstanding performance with minimal maintenance
- Dilution ratio controlled with precision metering tips
- Draws chemical concentrate from any sized container
- Available with a discharge trigger gun or ball valve & wand
- Available with a lower flow rate (#985845, 985835)
- See other chemical management systems in Catalog 9

#### Includes

- Stainless steel mounting bracket
- · Stainless steel activation ball valve
- Polypropylene injector body
- 20 color-coded precision metering tips to set dilution ratios
- 10' open flow discharge hose