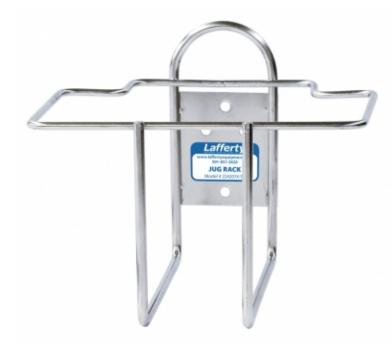

# Jug Rack, SS Wire, 1 Gallon - Fits Round, Square & F-Style

MODEL # 224201X-SS

# OVERVIEW

This unique rack design accommodates various 1 gallon jug styles, including round, square, and rectangular "F-style".

----

#### **Key Features**

- Accommodates various 1 gallon jug styles -- round, square, and rectangular "F-style"
- Keeps chemical jugs neat and tidy and safely off the floor
- Welded stainless steel wire frame is durable and cost-effective
- Incorporated stainless steel mounting plate

## **SPECIFICATIONS**

| 8.0" |
|------|
| 6.5" |
| 7.5" |
| 1/4" |
|      |

\*Maximum dimensions include rack frame