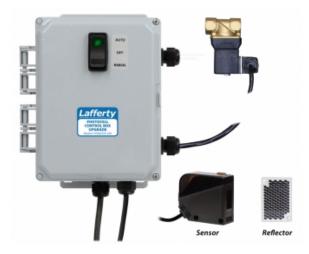

#### Includes

- 24VAC, NEMA rated control box with run/delay timer
- Photocell sensor and reflector
- · Water activation solenoid