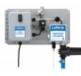

## **OVERVIEW**

The Photocell Upgrade allows any Venturi Timed Entryway Foam Sanitizer (24V) to be activated via a photocell sensor and apply foam to the entryway floor, "on-demand", for a set amount of time. The multi-function timer also controls the minimum amount of time between activation, preventing costly over-application when traffic is heavy. Timer settings are field adjustable. Requires 24VAC electrical input - a locally sourced standard step-down transformer is required. This upgrade must be specified at the time of purchase.

#### Includes

- 24VAC, NEMA rated control box with run/delay timer
- Photocell sensor and reflector
- · Water activation solenoid