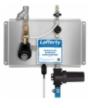

#### Includes

- 24VAC, NEMA rated control box with run/delay timer
- Photocell sensor and reflector
- · Water activation solenoid