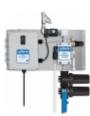

## **OVERVIEW**

The Photocell Upgrade allows any Venturi Timed Entryway Foam Sanitizer (24V) to be activated via a photocell sensor and apply foam to the entryway floor, "on-demand", for a set amount of time. The multi-function timer also controls the minimum amount of time between activation, preventing costly over-application when traffic is heavy. Timer settings are field adjustable. Requires 24VAC electrical input - a locally sourced standard step-down transformer is required. This upgrade must be specified at the time of purchase.

#### Includes

- 24VAC, NEMA rated control box with run/delay timer
- Photocell sensor and reflector
- · Water activation solenoid