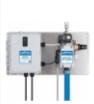

## **OVERVIEW**

The Photocell Upgrade allows any Venturi Timed Entryway Foam Sanitizer (24V) to be activated via a photocell sensor and apply foam to the entryway floor, "on-demand", for a set amount of time. The multi-function timer also controls the minimum amount of time between activation, preventing costly over-application when traffic is heavy. Timer settings are field adjustable. Requires 24VAC electrical input - a locally sourced standard step-down transformer is required. This upgrade must be specified at the time of purchase.

#### Includes

- 24VAC, NEMA rated control box with run/delay timer
- Photocell sensor and reflector
- · Water activation solenoid