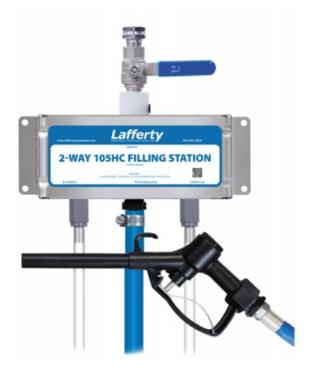

# 2-Way 105HC Filling Station

MODEL # 980006

## **OVERVIEW**

The 2-Way 105HC Filling Station has a water flow rate of 1 GPM @ 40 PSI and is a "high concentrate" 2-chemical or two ratio proportioner for filling smaller containers with strong solutions using a trigger gun. This venturi injection system uses city water pressure (40 - 80 PSI) to draw and blend a high concentration of chemical into the water stream to create up to 1:1 dilution ratios.

#### **Key Features**

- Achieves strong dilution ratios, up to 1:1 (with water thin chemicals)
- Weaker ratios are controlled by precision metering tips
- Designed to apply 2 different chemicals or 2 different concentrations on the same chemical
- Water flow rate of 1 GPM @ 40 PSI for filling smaller containers and equipment
- Eliminates manual mixing and optimizes chemical utilization, employee safety and labor efficiency
- Dispenses through a trigger gun to prevent the unit from running unattended
- Extended length hose to fill large equipment at a distance
- Chemical resistant wetted components ensure years of outstanding performance with minimal maintenance
- Industrial-strength design holds up in tough environments
- $\bullet$  Draws chemical concentrate from any sized container(s)
- Available with a higher flow rate (#980008)
- See other chemical management systems in Catalog 9

#### Includes

- Stainless steel mounting bracket
- Stainless steel inlet ball valve
- Machined polypropylene injector body
- Chemical ball valves
- 20 color-coded precision metering tips to set dilution ratios
- 15' discharge hose
- Polypropylene trigger gun with stainless steel and Viton internal components