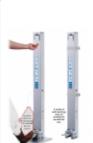

# **Sentry Hand Sanitizer Dispenser (Floor Mount)**

MODEL # 976901

### **OVERVIEW**

The Sentry Hand Sanitizer Dispenser (Floor Mount) is a hands free, all stainless steel dispenser for gel and liquid hand hygiene products (sanitizer or soap). Foot pedal activation eliminates contamination due to hand contact, and a stainless steel mechanical pump sprays a field-adjustable amount of product into the users hand. The industrial design allows for free-standing operation or permanent installation. Perfect for dispensing hand sanitizer in food preparation areas, hospitals, military facilities, retail store entrances, and countless other locations.

## **REQUIREMENTS**

Dimensions

Total Height 44 in. Height to Spray Head 41 in.

Dispenses per Gallon Adjustable