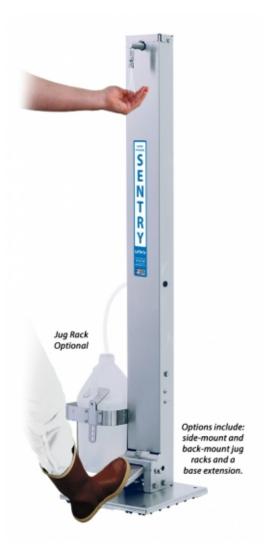

# **Sentry Hand Sanitizer Dispenser (Floor Mount)**

MODEL # 976901

### **OVERVIEW**

The Sentry Hand Sanitizer Dispenser (Floor Mount) is a hands free, all stainless steel dispenser for gel and liquid hand hygiene products (sanitizer or soap). Foot pedal activation eliminates contamination due to hand contact, and a stainless steel mechanical pump sprays a field-adjustable amount of product into the users hand. The industrial design allows for free-standing operation or permanent installation. Perfect for dispensing hand sanitizer in food preparation areas, hospitals, military facilities, retail store entrances, and countless other locations.

## **Key Features**

- · Completely foot operated no hand contact points
- Ideal for transition zones to prevent cross-contamination
- No electricity required no batteries or electric costs
- Draws liquid or gel sanitizers and soaps from any container
- Does not require expensive, specially-designed chemical packages, which allows the cost savings afforded by using bulk packaged products
- Easy to switch products
- Machined stainless steel pump and all stainless steel construction - built to last!
- Pressure damper absorbs shock from harsh "stomping" on the foot pedal
- Performance tested to over 1 million strokes
- Adjustable from 2,800 to 8,400 dispenses per gallon
- Side-by-side field tests indicated a preference for the Sentry over other available dispensers
- · Made in the USA
- Available in a wall-mounted configuration (#976906)
- See other Lafferty sanitation equipment in Catalog 6 and an interactive Sentry guide in the Lafferty Learning Center

#### Includes

- · All stainless steel housing
- · Machined stainless steel dispensing pump
- Output volume adjustment knob with locking nut
- Chemical suction tube and strainer
- Sturdy stainless steel base and foot pedal

## **REQUIREMENTS**

Dimensions

Total Height 44 in. Height to Spray Head 41 in.

Dispenses per Gallon Adjustable