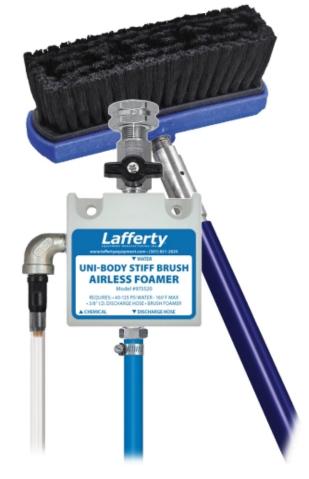

# **Stiff Brush Airless Foamer**

MODEL # 975520

### **OVERVIEW**

The Stiff Brush Airless Foamer is a foam cleaning system that continually creates foam through the stiff bristle brush, without the need for compressed air. This venturi injection system uses city water pressure (40 - 125 PSI) to draw and blend chemical concentrate into the water stream to create an accurately diluted solution using precision metering tips. The solution then flows through the discharge hose and handle to the "airless" foamer which draws in atmospheric air to create an optimal volume of wet, clinging foam in the brush. Design for use on non painted surfaces the foam continually flushes debris from the bristles.

### Includes

- Inlet and discharge ball valves
- Machined polypropylene injector body
- 10 color-coded metering tips for setting dilution ratios
- 50' discharge hose and 44" rubber coated handle
- Stainless steel foamer body and stiff bristle brush