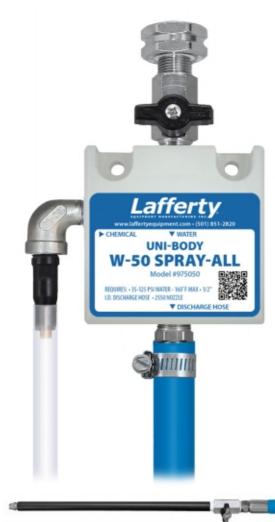

# **Uni-Body W-50 Spray-All**

MODEL # 975050

#### **OVERVIEW**

The Uni-Body W-50 Spray-All is a water-driven, medium volume spray applicator for applying chemical solutions to a variety of surfaces. This venturi injection system uses standard city water pressure (35 - 125 PSI) to draw and blend chemical concentrate into the water stream. Precision metering tips are used to create an accurately diluted solution which is projected through the discharge hose and fan nozzle as a uniform spray. With a flow rate of around 2 gallons per minute, this unit is great for spraying virtually any sized area or object quickly and efficiently.

# **Key Features**

- The machined polypropylene uni-body design is both compact and cost-effective
- Creates a medium volume spray
- Designed for spraying medium to large surfaces and objects
- Fan pattern nozzle for even coverage
- · Chemical resistant wetted components ensure years of outstanding performance
- Use it where 35-125 PSI water is available
- Available with a stainless steel mounting bracket (#970250)
- See other Lafferty Spray-Alls and more chemical applicators in Catalog 1

## Includes

- Machined polypropylene injector body
- Inlet and discharge ball valves
- 20 color-coded metering tips for setting dilution ratios
- 50' discharge hose, polypropylene wand and stainless steel fan