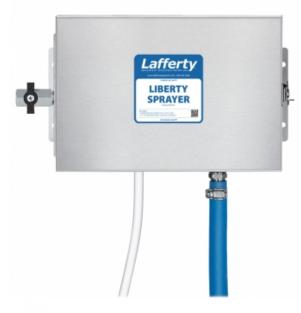

### **OVERVIEW**

The Liberty Sprayer is a chemical spray applicator for projecting ready-to-use chemical solution on to a variety of surfaces. This unit features a stainless steel enclosure and uses a cost-effective Flojet air-operated, double-diaphragm pump to draw prediluted chemical from a user-supplied tank. The solution is then discharged through the hose, wand and fan pattern spray nozzle. Includes 2 nozzles projecting a low or medium volume spray.

#### Includes

- Lockable, stainless steel pump enclosure
- · Air inlet ball valve and regulator/filter
- Flojet 1/4" AODD pump

Stainless Steel Hose Racks

 50' discharge hose, stainless steel ball valve, stainless steel wand & 2 fan nozzles