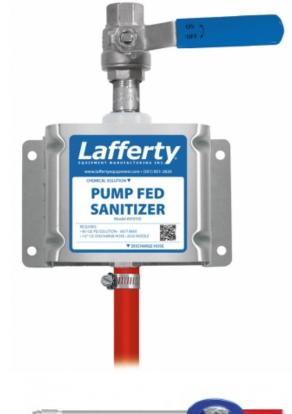

# **Pump Fed Sanitizer**

MODEL # 919155

## **OVERVIEW**

The Pump Fed Sanitizer is a spray applicator for applying chemical solutions, such as sanitizers in food processing facilities, to a variety of surfaces at 1.7 GPM @ 40 PSI. This unit receives ready-to-use chemical solution from a central chemical feed system and projects it through the hose, wand and fan nozzle. Alternate flow rates are available upon request.

#### **Key Features**

- Receives ready-to-use chemical solution from a central chemical feed system
- Creates a 1.7 GPM @ 40 PSI chemical spray
- Designed for spraying down any sized area or object
- Fan pattern nozzle for fast coverage
- Chemical resistant wetted components ensure years of outstanding performance with minimal maintenance
- Industrial-strength design holds up in tough environments
- Available with higher flow rates upon request
- Available with trigger gun discharge (#919158)
- Available as a pump fed foamer (#920105)
- See more pump fed chemical applicators in Catalog 5

#### Includes

- Stainless steel mounting bracket
- Stainless steel inlet and discharge ball valves
- Machined polypropylene body
- 50' discharge hose, polypropylene wand and stainless steel fan nozzle

## REQUIREMENTS

| Ready-to-Use Chemical Solution |                  |
|--------------------------------|------------------|
| Temperature                    | up to 160°F      |
| Pressure                       | 35 to 125 PSI    |
| Flow                           | 1.7 GPM @ 40 PSI |
| Supply Line                    | 1/2"             |
| Hose                           | 1/2" ID x 50'    |
| Nozzle                         | 2520             |
|                                |                  |