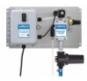

# W-20SS Sanitize / HPSS Foam Hose Drop Station

MODEL # 918120

## **OVERVIEW**

The W-20SS Sanitize / HPSS Foam Hose Drop Station is a combination applicator for applying one chemical as foam at 2 GPM @ 700 PSI and another as a sanitizing spray at 3 GPM @ 700 PSI through separate hoses. This stainless steel venturi injection system uses high water pressure (400 - 1000 PSI) to draw and blend chemical concentrates into the water streams to create accurately diluted solutions using precision metering tips to control chemical usage. Rich, clinging foam is created by injecting compressed air into the foaming solution to greatly increase volume and coverage ability. The foaming solution is then projected through the foam hose and fan nozzle on to any surface up close or at distances up to 13 feet. Sanitizer solution, or any other chemical, is projected using the trigger gun and fan nozzle.

#### Includes

- · Stainless steel mounting bracket
- Stainless steel inlet ball valves
- Machined stainless steel foamer and sanitizer bodies
- 20 color-coded precision metering tips to set dilution ratios
- 50' foam hose, polypropylene open flow wand & fan nozzle
- 50' sanitize hose, trigger gun & stainless steel fan nozzle