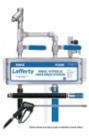

## **OVERVIEW**

The W-20SS Sanitize / HPSS Foam Hose Drop Station is a combination applicator for applying one chemical as foam at 2 GPM @ 700 PSI and another as a sanitizing spray at 3 GPM @ 700 PSI through separate hoses. This stainless steel venturi injection system uses high water pressure (400 - 1000 PSI) to draw and blend chemical concentrates into the water streams to create accurately diluted solutions using precision metering tips to control chemical usage. Rich, clinging foam is created by injecting compressed air into the foaming solution to greatly increase volume and coverage ability. The foaming solution is then projected through the foam hose and fan nozzle on to any surface up close or at distances up to 13 feet. Sanitizer solution, or any other chemical, is projected using the trigger gun and fan nozzle.

#### Includes

- · Stainless steel mounting bracket
- Stainless steel inlet ball valves
- Machined stainless steel foamer and sanitizer bodies
- 20 color-coded precision metering tips to set dilution ratios
- 50' foam hose, polypropylene open flow wand & fan nozzle
- 50' sanitize hose, trigger gun & stainless steel fan nozzle