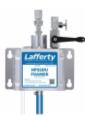

# W-20SS Sanitize / HPSS Foam Hose Drop Station

MODEL # 918120

## **OVERVIEW**

The W-20SS Sanitize / HPSS Foam Hose Drop Station is a combination applicator for applying one chemical as foam at 2 GPM @ 700 PSI and another as a sanitizing spray at 3 GPM @ 700 PSI through separate hoses. This stainless steel venturi injection system uses high water pressure (400 - 1000 PSI) to draw and blend chemical concentrates into the water streams to create accurately diluted solutions using precision metering tips to control chemical usage. Rich, clinging foam is created by injecting compressed air into the foaming solution to greatly increase volume and coverage ability. The foaming solution is then projected through the foam hose and fan nozzle on to any surface up close or at distances up to 13 feet. Sanitizer solution, or any other chemical, is projected using the trigger gun and fan nozzle.

#### Includes

- · Stainless steel mounting bracket
- Stainless steel inlet ball valves
- Machined stainless steel foamer and sanitizer bodies
- 20 color-coded precision metering tips to set dilution ratios
- 50' foam hose, polypropylene open flow wand & fan nozzle
- 50' sanitize hose, trigger gun & stainless steel fan nozzle