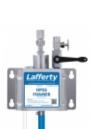

# W-20SS Sanitize / HPSS Foam Hose Drop Station

MODEL # 918120

## **OVERVIEW**

The W-20SS Sanitize / HPSS Foam Hose Drop Station is a combination applicator for applying one chemical as foam at 2 GPM @ 700 PSI and another as a sanitizing spray at 3 GPM @ 700 PSI through separate hoses. This stainless steel venturi injection system uses high water pressure (400 - 1000 PSI) to draw and blend chemical concentrates into the water streams to create accurately diluted solutions using precision metering tips to control chemical usage. Rich, clinging foam is created by injecting compressed air into the foaming solution to greatly increase volume and coverage ability. The foaming solution is then projected through the foam hose and fan nozzle on to any surface up close or at distances up to 13 feet. Sanitizer solution, or any other chemical, is projected using the trigger gun and fan nozzle.

#### Includes

- · Stainless steel mounting bracket
- Stainless steel inlet ball valves
- Machined stainless steel foamer and sanitizer bodies
- 20 color-coded precision metering tips to set dilution ratios
- 50' foam hose, polypropylene open flow wand & fan nozzle
- 50' sanitize hose, trigger gun & stainless steel fan nozzle