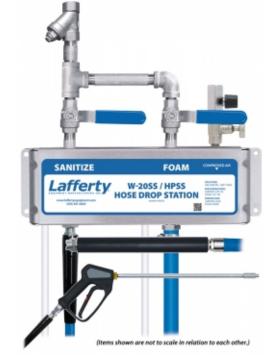

# W-20SS Sanitize / HPSS Foam Hose Drop Station

MODEL # 918120

## **OVERVIEW**

The W-20SS Sanitize / HPSS Foam Hose Drop Station is a combination applicator for applying one chemical as foam at 2 GPM @ 700 PSI and another as a sanitizing spray at 3 GPM @ 700 PSI through separate hoses. This stainless steel venturi injection system uses high water pressure (400 - 1000 PSI) to draw and blend chemical concentrates into the water streams to create accurately diluted solutions using precision metering tips to control chemical usage. Rich, clinging foam is created by injecting compressed air into the foaming solution to greatly increase volume and coverage ability. The foaming solution is then projected through the foam hose and fan nozzle on to any surface up close or at distances up to 13 feet. Sanitizer solution, or any other chemical, is projected using the trigger gun and fan nozzle.

#### Includes

- · Stainless steel mounting bracket
- Stainless steel inlet ball valves
- Machined stainless steel foamer and sanitizer bodies
- 20 color-coded precision metering tips to set dilution ratios
- 50' foam hose, polypropylene open flow wand & fan nozzle
- 50' sanitize hose, trigger gun & stainless steel fan nozzle