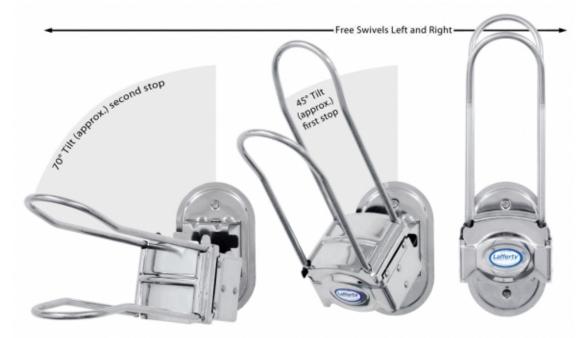

## Stainless Steel, Large, Tilting Hose Rack

Store and remove large hoses using this easy-to-use, adjustable position hose rack. This heavy-duty unit makes it easy to remove large or heavy hoses by tilting the rack forward. The user can remove a few loops at a time or tilt it to the flat position to grab the entire hose without lifting the hose vertically. It will also pivot 60 degrees to the left and right, allowing easy side access.