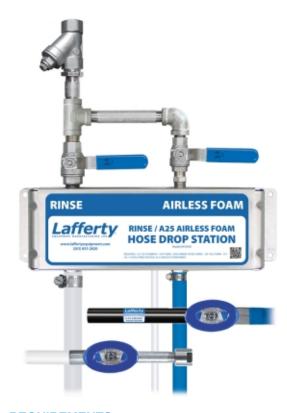

# Rinse / A-25 Airless Foam Hose Drop Station

MODEL # 915918

#### **OVERVIEW**

The Rinse/A-25 Airless Foam Hose Drop Station is a combination medium volume foam applicator for projecting foaming chemicals on to any surface up close or at a distance and for rinsing, without compressed air. This venturi injection system uses city water pressure (35 - 125 PSI) to draw and blend chemical concentrate into the water stream to create an accurately diluted solution. The solution then flows through the discharge hose to the "airless" foam wand which draws in atmospheric air to create and project wet, clinging foam at distances up to 6 feet. Rinse at full pressure through a separate hose and unique, powerful 4hole nozzle.

- · Stainless steel mounting bracket
- Machined polypropylene foamer body
- Stainless steel inlet and discharge ball valves
- 20 color-coded precision metering tips to set dilution ratios
- 50' foam hose & machined polypropylene airless foam wand
- 50' rinse hose & stainless steel 4-hole nozzle